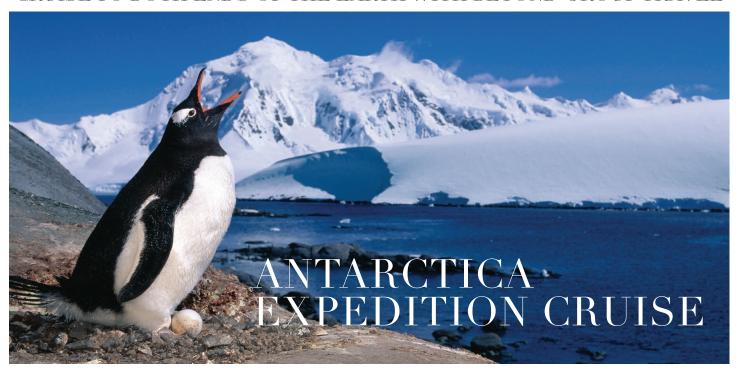

# BEYOND GROUP TRAVEL INVITES YOU TO JOIN OUR VERY SPECIAL GROUP ON AN EXPEDITION CRUISE TO ANTARCTICA

Traversing Drake's eponymous passage with diverse seabirds attracted to the area is a must for any explorer. Have your binoculars and cameras ready as you sail closer to the Antarctic Peninsula, and look for seals basking on ice floes, Macaroni penguin, and the prodigious Orca whale. Begin and end your expedition at the "world's end", Ushuaia.