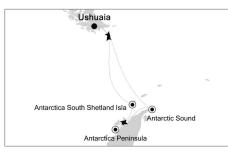

# **USHUAIA TO USHUAIA**

Silver Cloud Expedition - 10 Days January 26, 2019 | Voyage 1903

## **Expedition Highlights:**

- Cross the Drake Passage and see Blackbrowed Albatross, Cape Petrels, Whitechinned Petrels and Sooty Shearwaters.
- Venture into the Antarctic Sound and witness its magnificent array of tabular icebergs, historical sites plus Adelie and Gentoo Penguin rookeries.
- Gentoo Penguins, Kelp Gulls and South Polar Skuas are usually found breeding on Pleneau Island and Southern elephant seals are often hauled-out in wallows.
- Go ashore Deception Island with it interesting history - from whaling to scientific studies – see the remains of a former whaling station.